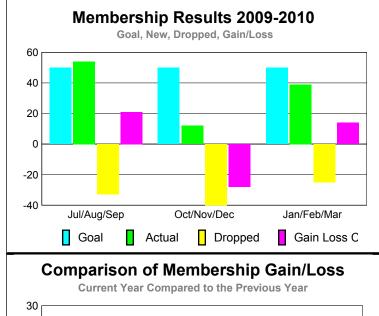

## YTD Status Quo Clubs 2009-2010

|             | MEMBERSHIP                |        |             |         |                   |  |  |  |
|-------------|---------------------------|--------|-------------|---------|-------------------|--|--|--|
|             | <u>Membership</u> Results |        |             |         | <u>Membership</u> |  |  |  |
|             |                           | 200    | 2008-2009   |         |                   |  |  |  |
|             |                           |        |             |         |                   |  |  |  |
|             | Net                       | Actual | Actual      | Gain/   | Gain/             |  |  |  |
|             | Memb                      | New    | Dropped     | Loss of | Loss of           |  |  |  |
| Month       | Goal                      | Memb   | <u>Memb</u> | Memb    | <u>Memb</u>       |  |  |  |
| Jul/Aug/Sep | 50                        | 54     | -33         | 21      | -27               |  |  |  |
| Oct/Nov/Dec | 50                        | 12     | -40         | -28     | -32               |  |  |  |
| Jan/Feb/Mar | 50                        | 39     | -25         | 14      | -2                |  |  |  |
| Totals      | 150                       | 105    | -98         | 7       | -61               |  |  |  |
| 1           |                           |        |             |         |                   |  |  |  |