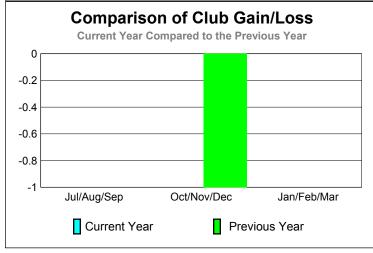

Clubs

|             |                            | 200                           |                                   | 2008-2009                        |                                  |
|-------------|----------------------------|-------------------------------|-----------------------------------|----------------------------------|----------------------------------|
| Month       | New<br>Club<br><u>Goal</u> | Actual<br>New<br><u>Clubs</u> | Actual<br>Dropped<br><u>Clubs</u> | Gain/<br>Loss of<br><u>Clubs</u> | Gain/<br>Loss of<br><u>Clubs</u> |
| Jul/Aug/Sep | 0                          | 0                             | 0                                 | 0                                | 0                                |
| Oct/Nov/Dec | 0                          | 0                             | 0                                 | 0                                | -1                               |
| Jan/Feb/Mar | 0                          | 0                             | 0                                 | 0                                | 0                                |
| Totals      | 0                          | 0                             | 0                                 | 0                                | -1                               |