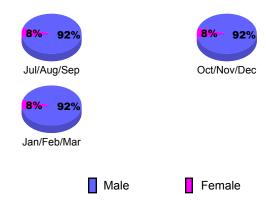

| New    | Dropped     | Loss of | Loss of           |  |  |  |
| Month       | Goal                      | Memb   | <u>Memb</u> | Memb    | <u>Memb</u>       |  |  |  |
| Jul/Aug/Sep | 50                        | 54     | -33         | 21      | -27               |  |  |  |
| Oct/Nov/Dec | 50                        | 12     | -40         | -28     | -32               |  |  |  |
| Jan/Feb/Mar | 50                        | 39     | -25         | 14      | -2                |  |  |  |
| Totals      | 150                       | 105    | -98         | 7       | -61               |  |  |  |
| 1           |                           |        |             |         |                   |  |  |  |



## **Gender Comparison 2009-2010**

Oct/Nov/Dec

Jan/Feb/Mar

Previous Year